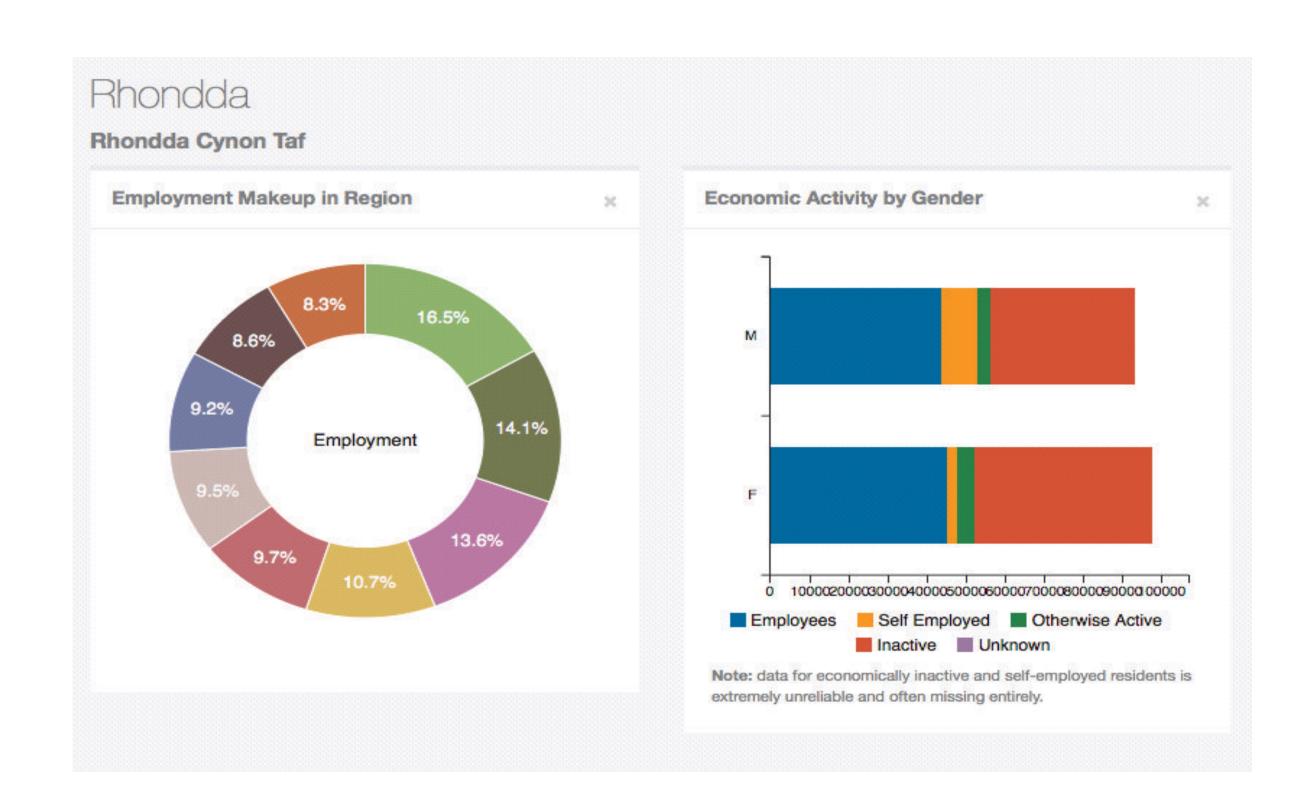

### DWP, UK

available to 18.000 work coaches since February 2017

WHAT WE OFFER
Researching and negotiating data sources
Researching and negotiating LMI systems,
Designing and developing LMI systems,
Infrastructure, tools, portals and dashboards
Consultancy and advice on the provision
Consultancy and advice on the provision
Consultancy and advice on the provision
Online and face to
Designing and delivering online and face to
Designing and delivering LMI in practice
Designing and delivering LMI in practice
Open educational resources on LMI
Open educational resources