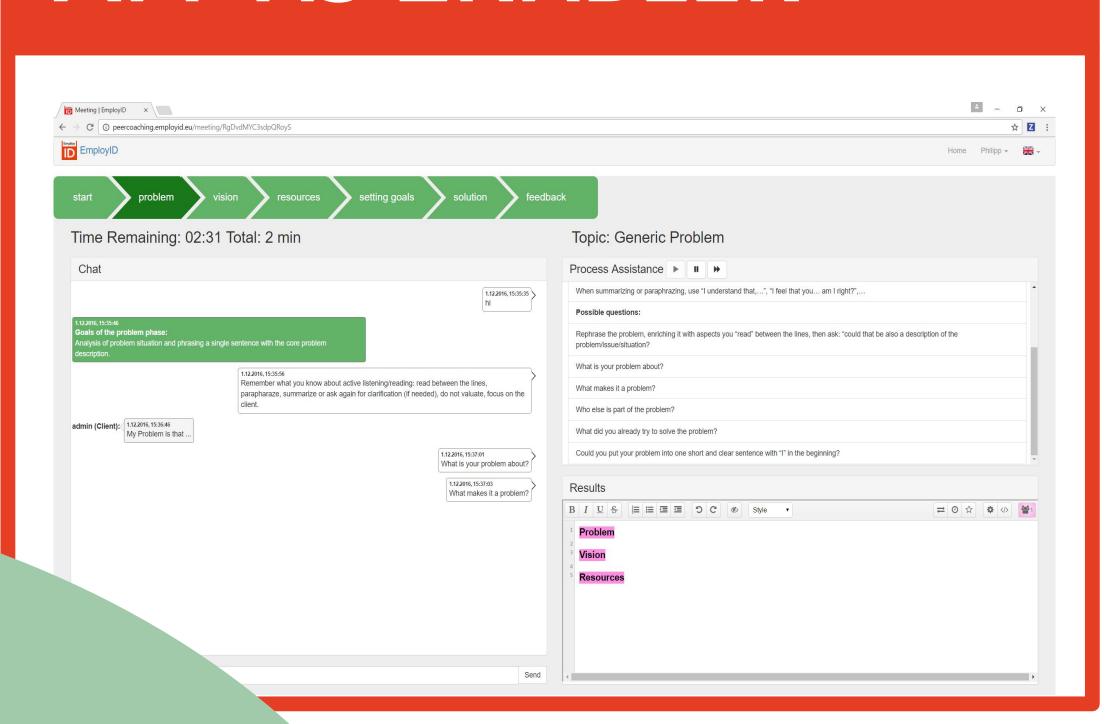

problem & situation

vision & resources

further resources setting goals

solution & next steps

effective & efficient handling of work-related challenges and sustainable behavioural change

"Solutions to problems are sometimes very simple, all we need is help from colleagues to become aware"